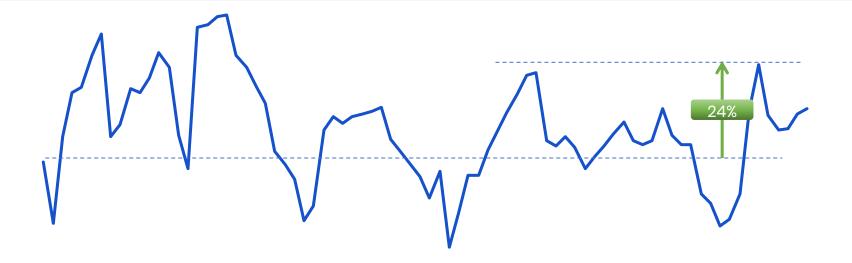

#### Highlights

While footfall in gyms and fitness centres decreased due to the pandemic, people's concerns about their health and immune system remained, making them substitute their daily out of home workouts by engaging in calorie counting and healthy eating, at home workouts, and walks and jogs. As a result, usage of health apps such as food trackers and pedometers can be seen to increase

#### Highlights

As more people turn to ecommerce to fulfil their shopping needs, online shopping apps witness a surge in traffic.

The main contributors to this surge are e-commerce apps, coupled with apps helping people get discounts and steal deals.