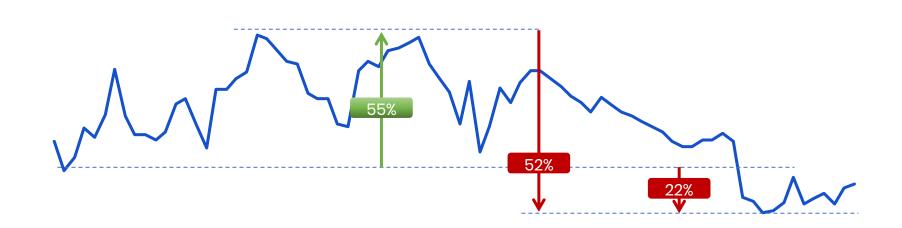

## Footfall across major places of interest in Australia

**22%** 

Supermarkets and grocery stores witness an initial increase followed by a decrease in footfall

Hospitals witness erratic footfall patterns as on one hand, more Covid-19 patients rush to medical centres, on the other, others avoid hospitals at all costs

#### Highlights

While initially increasing as people rushed to supermarkets to hoard essentials, supermarket visits are now witnessing a decreasing trend as people are practicing social distancing and self isolation, only stepping out when necessary, making lesser trips but buying more per trip.

## Highlights

While coronavirus has placed huge demands on hospitals in Australia, it has also led to non-Corona patients trying to avoid medical facilities at all costs

22 10 1/2 5 10 1/2 0 10 1/2 0 10 1/2 0 10 1/2 10 1/2 10 1/2 10 1/2 10 1/2 10 1/2 0 10 3/2 0 10 3/2 0 10 3/2 10 3/2 10 3/2 2 10 3/2 2 10 3/2 2 10 3/2 2 10 3/2 2 10 3/2 2 10 3/2 2 10 3/2 2 10 3/2 2 10 3/2 2 10 3/2 2 10 3/2 2 10 3/2 2 10 3/2 2 10 3/2 2 10 3/2 2 10 3/2 2 10 3/2 2 10 3/2 2 10 3/2 2 10 3/2 2 10 3/2 2 10 3/2 2 10 3/2 2 10 3/2 2 10 3/2 2 10 3/2 2 10 3/2 2 10 3/2 2 10 3/2 2 10 3/2 2 10 3/2 2 10 3/2 2 10 3/2 2 10 3/2 2 10 3/2 2 10 3/2 2 10 3/2 2 10 3/2 2 10 3/2 2 10 3/2 2 10 3/2 2 10 3/2 2 10 3/2 2 10 3/2 2 10 3/2 2 10 3/2 2 10 3/2 2 10 3/2 2 10 3/2 2 10 3/2 2 10 3/2 2 10 3/2 2 10 3/2 2 10 3/2 2 10 3/2 2 10 3/2 2 10 3/2 2 10 3/2 2 10 3/2 2 10 3/2 2 10 3/2 2 10 3/2 2 10 3/2 2 10 3/2 2 10 3/2 2 10 3/2 2 10 3/2 2 10 3/2 2 10 3/2 2 10 3/2 2 10 3/2 2 10 3/2 2 10 3/2 2 10 3/2 2 10 3/2 2 10 3/2 2 10 3/2 2 10 3/2 2 10 3/2 2 10 3/2 2 10 3/2 2 10 3/2 2 10 3/2 2 10 3/2 2 10 3/2 2 10 3/2 2 10 3/2 2 10 3/2 2 10 3/2 2 10 3/2 2 10 3/2 2 10 3/2 2 10 3/2 2 10 3/2 2 10 3/2 2 10 3/2 2 10 3/2 2 10 3/2 2 10 3/2 2 10 3/2 2 10 3/2 2 10 3/2 2 10 3/2 2 10 3/2 2 10 3/2 2 10 3/2 2 10 3/2 2 10 3/2 2 10 3/2 2 10 3/2 2 10 3/2 2 10 3/2 2 10 3/2 2 10 3/2 2 10 3/2 2 10 3/2 2 10 3/2 2 10 3/2 2 10 3/2 2 10 3/2 2 10 3/2 2 10 3/2 2 10 3/2 2 10 3/2 2 10 3/2 2 10 3/2 2 10 3/2 2 10 3/2 2 10 3/2 2 10 3/2 2 10 3/2 2 10 3/2 2 10 3/2 2 10 3/2 2 10 3/2 2 10 3/2 2 10 3/2 2 10 3/2 2 10 3/2 2 10 3/2 2 10 3/2 2 10 3/2 2 10 3/2 2 10 3/2 2 10 3/2 2 10 3/2 2 10 3/2 2 10 3/2 2 10 3/2 2 10 3/2 2 10 3/2 2 10 3/2 2 10 3/2 2 10 3/2 2 10 3/2 2 10 3/2 2 10 3/2 2 10 3/2 2 10 3/2 2 10 3/2 2 10 3/2 2 10 3/2 2 10 3/2 2 10 3/2 2 10 3/2 2 10 3/2 2 10 3/2 2 10 3/2 2 10 3/2 2 10 3/2 2 10 3/2 2 10 3/2 2 10 3/2 2 10 3/2 2 10 3/2 2 10 3/2 2 10 3/2 2 10 3/2 2 10 3/2 2 10 3/2 2 10 3/2 2 10 3/2 2 10 3/2 2 10 3/2 2 10 3/2 2 10 3/2 2 10 3/2 2 10 3/2 2 10 3/2 2 10 3/2 2 10 3/2 2 10 3/2 2 10 3/2 2 10 3/2 2 10 3/2 2 10 3/2 2 10 3/2 2 10 3/2 2 10 3/2 2 10 3/2 2 10 3/2 2 10 3/2 2 10 3/2 2 10 3/2 2 10 3/2 2 10 3/2 2 10 3/2 2 10 3/2 2 10 3/2 2 10 3/2 2 10 3/2 2 10 3/2 2 10 3/2 2 10 3/