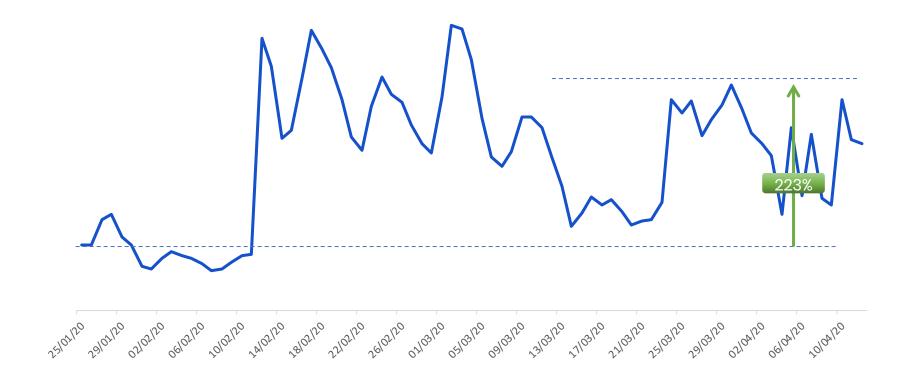

## **Health Apps**

#### Highlights

While footfall in gyms and fitness centres decreased due to the pandemic, people's concerns about their health and immune system remained, making them substitute their daily out of home workouts by engaging in calorie counting and healthy eating, at home workouts, and walks and jogs. As a result, usage of health apps such as food trackers and pedometers can be seen to increase

Social apps see a 181% surge in usage

Dating apps usage grows by 100%

Music apps see 70% growth

Gaming apps usage grows by

Health and Fitness apps see 223% growth

**Shopping** apps see a **62% surge** in usage