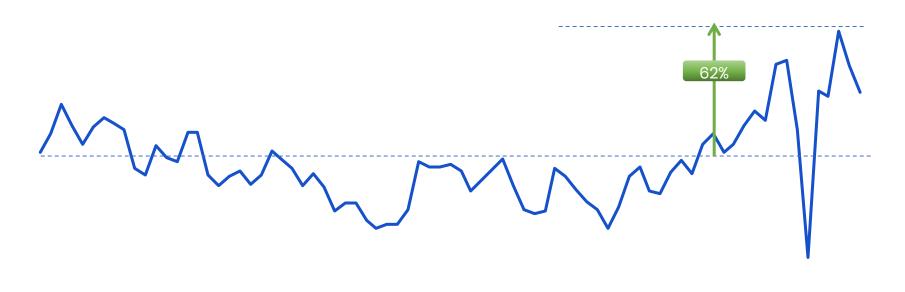

## **Productivity and Business Apps**

#### Highlights

Productivity and Business apps have shown a sharp increase in usage as more people are choosing to work from home, with periodic dips on the weekends.

Key contributors include communication apps, time management apps, alarms and scanner apps.

Productivity apps see
44% growth

Travel/Booking app usage overall decrease by 32%

How has content consumption changed in this period?

Consumers take to their mobiles as they seek information, news, entertainment, and scourge for unique ways to engage themselves in times of social distancing.