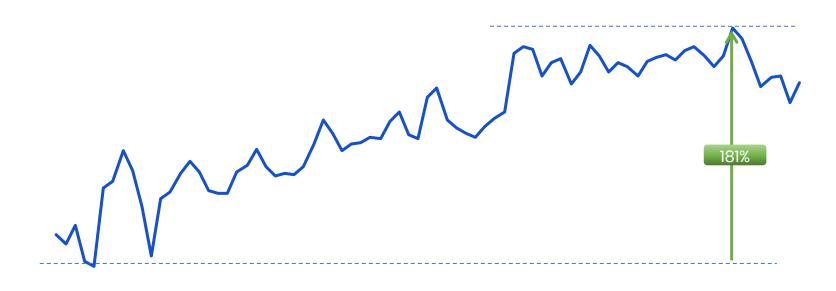

Social apps see a 181% surge in usage

Dating apps usage grows by 100%

Music apps see 70% growth

Gaming apps usage grows by

Health and Fitness apps see 223% growth

**Shopping** apps see a **62% surge** in usage

#### Highlights

Social App Usage has seen a huge increase right after initial cases emerged in Australia, peaking temporarily around Valentines Day following a dip, and then entering into a constant increase as people social distance and indulge in social activities digitally.