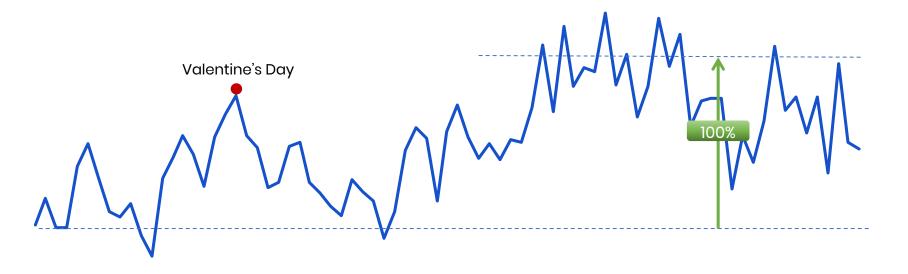

Social apps see a 181% surge in usage

Dating apps usage grows by 100%

Music apps see 70% growth

Gaming apps usage grows by

Health and Fitness apps see 223% growth

**Shopping** apps see a **62% surge** in usage

#### Highlights

Social App Usage has seen a huge increase right after initial cases emerged in Australia, peaking temporarily around Valentines Day following a dip, and then entering into a constant increase as people social distance and indulge in social activities digitally.

#### Highlights

Along with social distancing promoting digital networking, it also drove a surge in online dating as apps become the new space for people to meet and connect with prospective romantic interests.