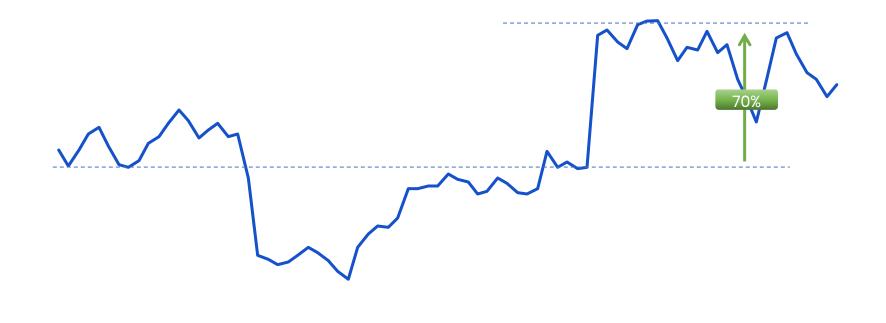

## **Music Apps**

25/01/20 29/01/20 09/01/20 40/20 40/20 40/20 40/20 40/20 10/20 10/20 01/20 01/20 01/20 01/20 01/20 01/20 01/20 01/20 01/20 01/20 01/20 01/20 01/20 01/20 01/20 01/20 01/20 01/20 01/20 01/20 01/20 01/20 01/20 01/20 01/20 01/20 01/20 01/20 01/20 01/20 01/20 01/20 01/20 01/20 01/20 01/20 01/20 01/20 01/20 01/20 01/20 01/20 01/20 01/20 01/20 01/20 01/20 01/20 01/20 01/20 01/20 01/20 01/20 01/20 01/20 01/20 01/20 01/20 01/20 01/20 01/20 01/20 01/20 01/20 01/20 01/20 01/20 01/20 01/20 01/20 01/20 01/20 01/20 01/20 01/20 01/20 01/20 01/20 01/20 01/20 01/20 01/20 01/20 01/20 01/20 01/20 01/20 01/20 01/20 01/20 01/20 01/20 01/20 01/20 01/20 01/20 01/20 01/20 01/20 01/20 01/20 01/20 01/20 01/20 01/20 01/20 01/20 01/20 01/20 01/20 01/20 01/20 01/20 01/20 01/20 01/20 01/20 01/20 01/20 01/20 01/20 01/20 01/20 01/20 01/20 01/20 01/20 01/20 01/20 01/20 01/20 01/20 01/20 01/20 01/20 01/20 01/20 01/20 01/20 01/20 01/20 01/20 01/20 01/20 01/20 01/20 01/20 01/20 01/20 01/20 01/20 01/20 01/20 01/20 01/20 01/20 01/20 01/20 01/20 01/20 01/20 01/20 01/20 01/20 01/20 01/20 01/20 01/20 01/20 01/20 01/20 01/20 01/20 01/20 01/20 01/20 01/20 01/20 01/20 01/20 01/20 01/20 01/20 01/20 01/20 01/20 01/20 01/20 01/20 01/20 01/20 01/20 01/20 01/20 01/20 01/20 01/20 01/20 01/20 01/20 01/20 01/20 01/20 01/20 01/20 01/20 01/20 01/20 01/20 01/20 01/20 01/20 01/20 01/20 01/20 01/20 01/20 01/20 01/20 01/20 01/20 01/20 01/20 01/20 01/20 01/20 01/20 01/20 01/20 01/20 01/20 01/20 01/20 01/20 01/20 01/20 01/20 01/20 01/20 01/20 01/20 01/20 01/20 01/20 01/20 01/20 01/20 01/20 01/20 01/20 01/20 01/20 01/20 01/20 01/20 01/20 01/20 01/20 01/20 01/20 01/20 01/20 01/20 01/20 01/20 01/20 01/20 01/20 01/20 01/20 01/20 01/20 01/20 01/20 01/20 01/20 01/20 01/20 01/20 01/20 01/20 01/20 01/20 01/20 01/20 01/20 01/20 01/20 01/20 01/20 01/20 01/20 01/20 01/20 01/20 01/20 01/20 01/20 01/20 01/20 01/20 01/20 01/20 01/20 01/20 01/20 01/20 01/20 01/20 01/20 01/20 01/20 01/20 01/20 01/20 01/20 01/20 01/20 01/20 01/20 01/20 01/20 01/20 01/20 01/20 01/20 01/20 01/20 01/20 01/

## Highlights

Housebound users have taken to music apps like never before.

Music apps as a category have seen a significant increase in usage as people tune into radio and podcasts to cut through the monotony of the day and add to their daily dose of entertainment.

Social apps see a 181% surge in usage

Dating apps usage grows by 100%

Music apps see 70% growth

Gaming apps usage grows by

Health and Fitness apps see 223% growth

**Shopping** apps see a **62% surge** in usage