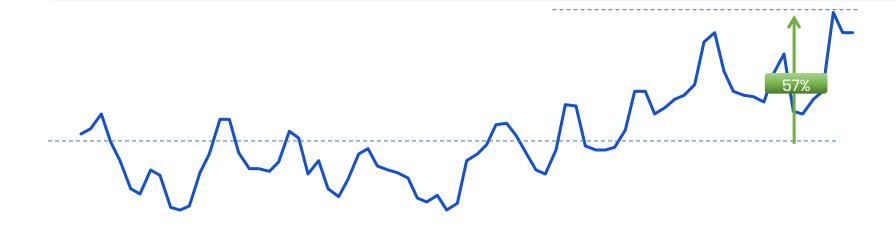

## **Shopping Apps**

#### Highlights

As more people turn to ecommerce to fulfil their shopping needs, online shopping apps witness a surge in traffic.

The main contributors to this surge are e-commerce apps, coupled with apps helping people get discounts and steal deals.

Social apps see a 181% surge in usage

Dating apps usage grows by 100%

Music apps see 70% growth

Gaming apps usage grows by

Health and Fitness apps see 223% growth

**Shopping** apps see a **62% surge** in usage