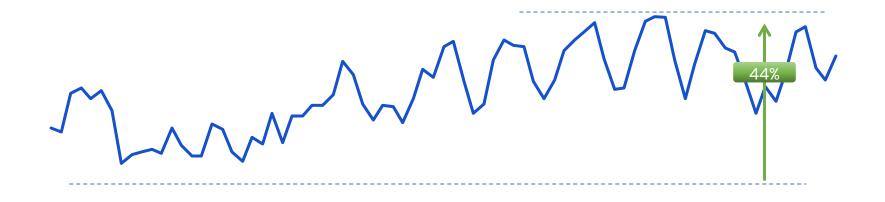

## **Productivity and Business Apps**

#### Highlights

Productivity and Business apps have shown a sharp increase in usage as more people are choosing to work from home, with periodic dips on the weekends.

Key contributors include communication apps, time management apps, alarms and scanner apps.