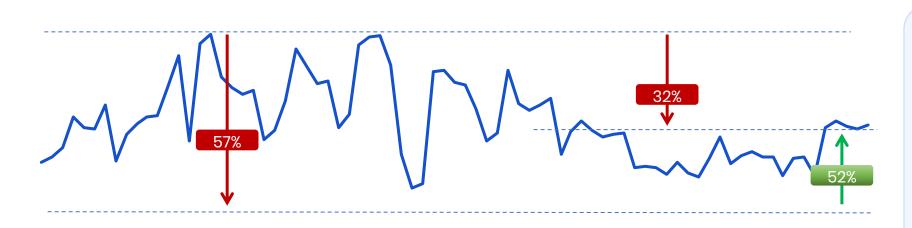

## **Travel Apps**

#### Highlights

With new travel restrictions and international travel on the hold, the usage of travel apps witnessed a sharp fluctuating decrease.

Post an initial fall, however, travel app usage was seen to first stabilize and then increase slightly as people may be looking to plan for future travels